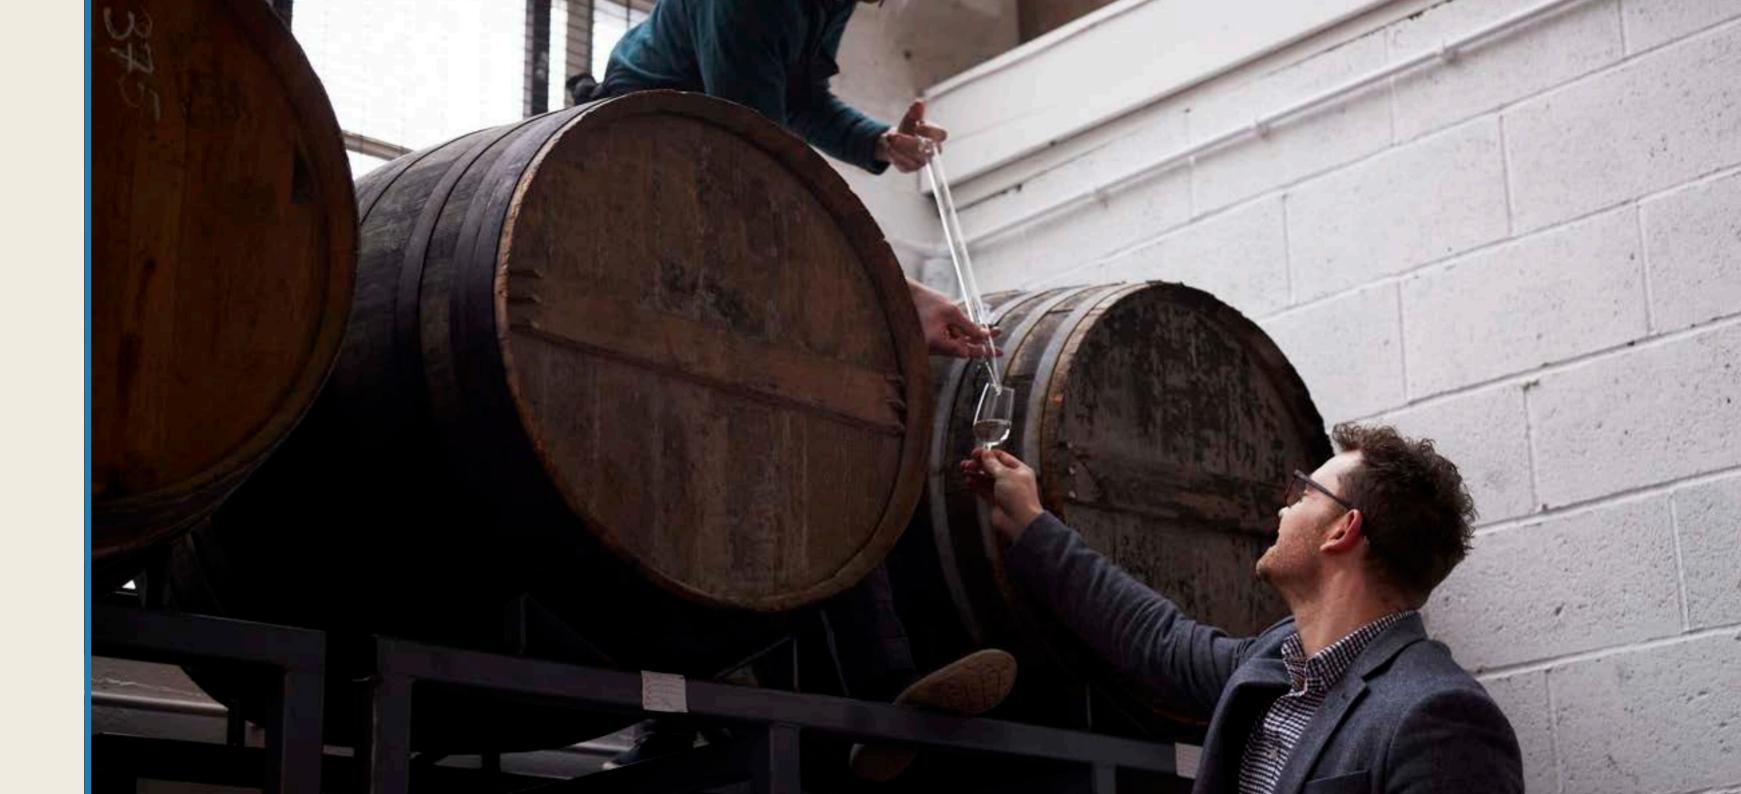

# **CASK AGING**

Our subtle aging in fresh cognac casks adds a depth of flavour to a select range of our spirits and serves as the ultimate resting in place for our maturing rums.

CHRIS MARSHALL
MASTER DISTILLER