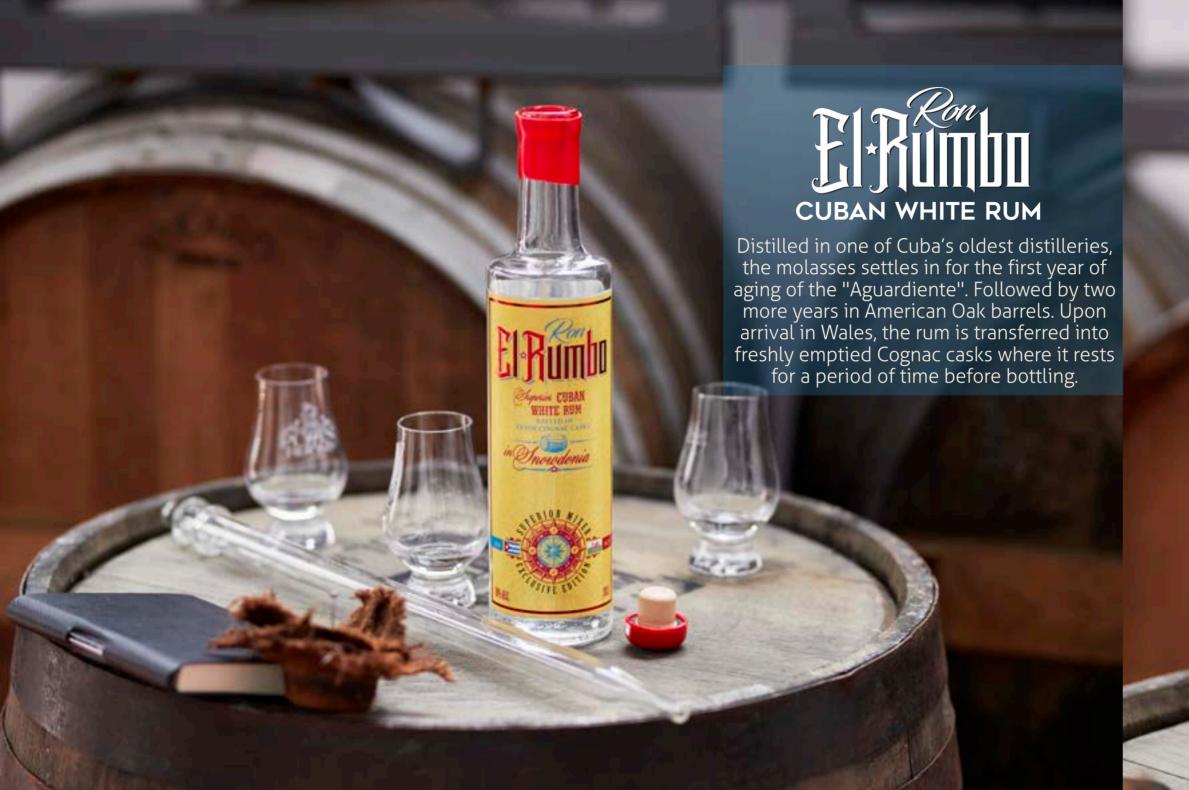

# **CASK AGING**

Our subtle aging in fresh cognac casks adds a depth of flavour to a select range of our spirits and serves as the ultimate resting in place for our maturing rums.

CHRIS MARSHALL
MASTER DISTILLER