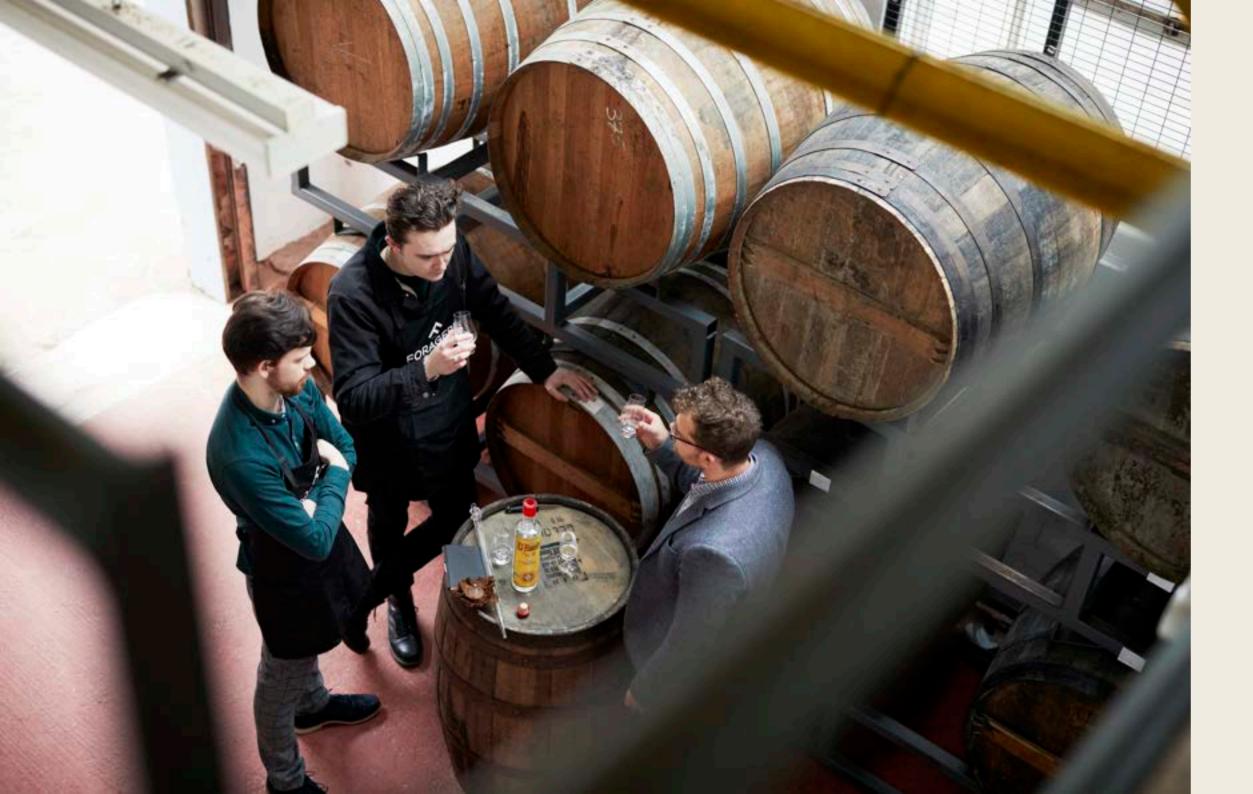

# **CASK AGING**

Our subtle aging in fresh cognac casks adds a depth of flavour to a select range of our spirits and serves as the ultimate resting in place for our maturing rums.

CHRIS MARSHALL
MASTER DISTILLER