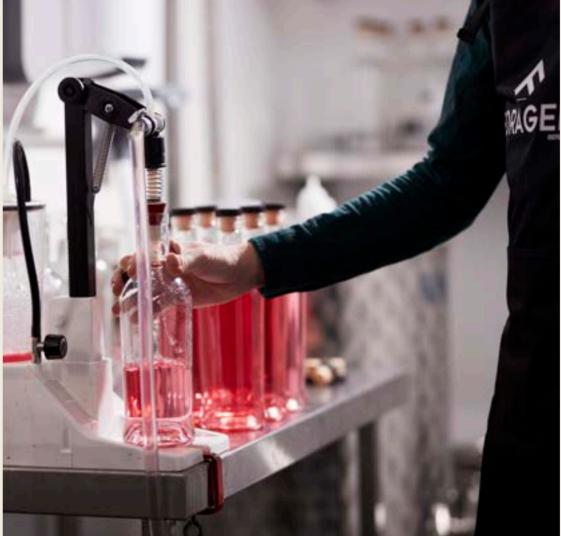

# **CASK AGING**

Our subtle aging in fresh cognac casks adds a depth of flavour to a select range of our spirits and serves as the ultimate resting in place for our maturing rums.

CHRIS MARSHALL
MASTER DISTILLER